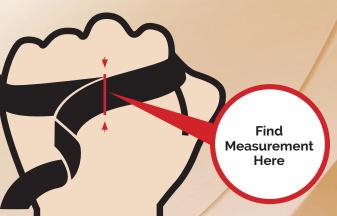

Wrap

hand with standard tape measure like shown

COPPER TECH

## FIND YOUR GLOVE SIZE

**To find out your glove size**, measure (in inches) around your hand with a tape measure at the place indicated by the **red line** (just below the knuckles). You should use your dominant hand, the right if you are right-handed, and the left if you are left-handed.